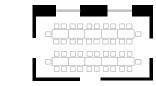

the **NODE** ART / PEOPLE / SPACES @ BERGGASSE

alon

At 125 m<sup>2</sup>, the **Red Salon** is the centerpiece of the state rooms and offers the opportunity to organize a seated dinner for up to 120 guests or a standing cocktail for up to 180 people.

Connected to the Yellow Salon and Green Salon by large double doors, the Red Salon is also suitable for receptions for about 370 guests.

|              | ROOM SIZE<br>(m <sup>2</sup> ) | <b>COCKTAIL</b><br>(Persons) | GALA<br>(Persons) | THEATER<br>(Persons) |
|--------------|--------------------------------|------------------------------|-------------------|----------------------|
| RED SALON    | 125                            | 180                          | 120               | 140                  |
| YELLOW SALON | 86                             | 100                          | 36                | 74                   |
| GREEN SALON  | 72                             | 90                           | 60                | 84                   |
| BLUE SALON   | 49                             | 60                           | 36                | 48                   |