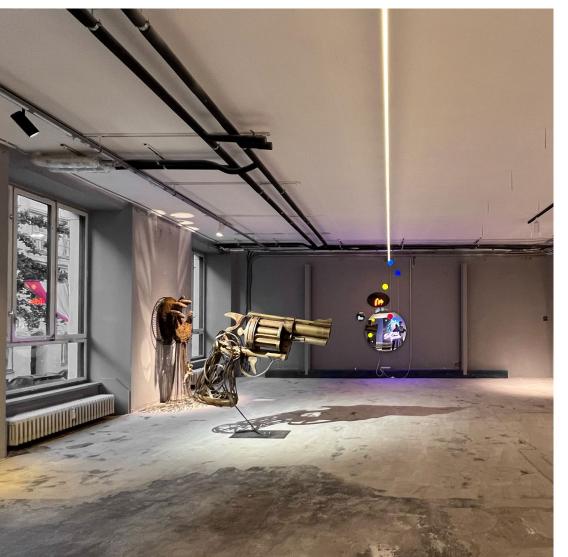

rtspace

Our **Artspace**, the rough diamond, extends over 430m2. The new beton elements, the old brick walls and the generous window fronts create a unique atmosphere.

With its cool but uncomplicated charm, this is the perfect setting for fashion shows, product presentations or press events.