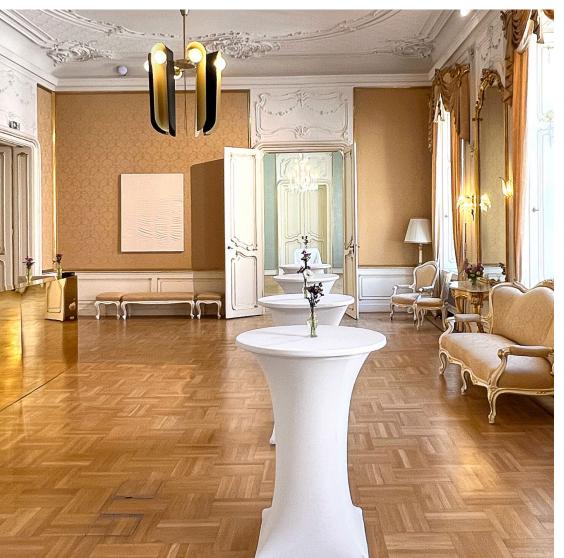

the **NODE** ART / PEOPLE / SPACES @ BERGGASSE

alon

At 125 m<sup>2</sup>, the **Red Salon** is the centerpiece of the state rooms and offers the opportunity to organize a seated dinner for up to 120 guests or a standing cocktail for up to 180 people.

Connected to the Yellow Salon and Green Salon by large double doors, the Red Salon is also suitable for receptions for about 370 guests.

|              | ROOM SIZE<br>(m <sup>2</sup> ) | <b>COCKTAIL</b><br>(Persons) | GALA<br>(Persons) | THEATER<br>(Persons) |
|--------------|--------------------------------|------------------------------|-------------------|----------------------|
| RED SALON    | 125                            | 180                          | 120               | 140                  |
| YELLOW SALON | 86                             | 100                          | 36                | 74                   |
| GREEN SALON  | 72                             | 90                           | 60                | 84                   |
| BLUE SALON   | 49                             | 60                           | 36                | 48                   |