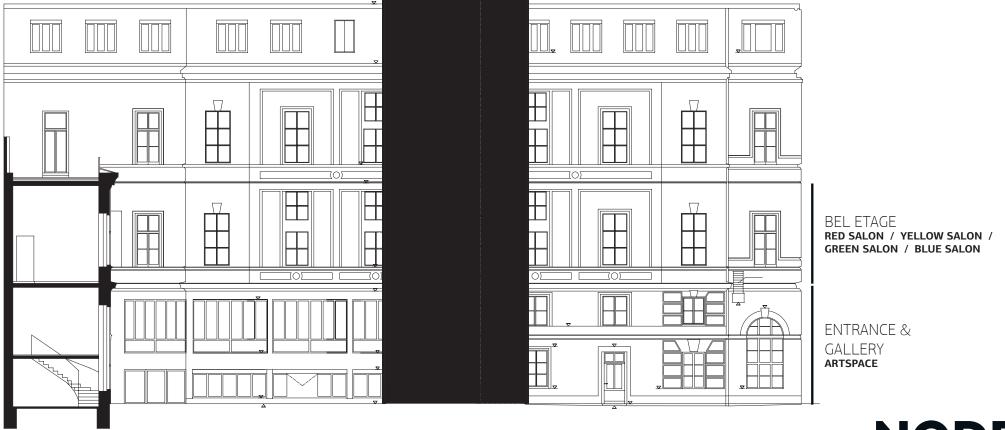

the **NODE** ART / PEOPLE / SPACES @ BERGGASSE

alon

At 125 m<sup>2</sup>, the **Red Salon** is the centerpiece of the state rooms and offers the opportunity to organize a seated dinner for up to 120 guests or a standing cocktail for up to 180 people.

Connected to the Yellow Salon and Green Salon by large double doors, the Red Salon is also suitable for receptions for about 370 guests.

|              | ROOM SIZE<br>(m <sup>2</sup> ) | <b>COCKTAIL</b><br>(Persons) | GALA<br>(Persons) | THEATER<br>(Persons) |
|--------------|--------------------------------|------------------------------|-------------------|----------------------|
| RED SALON    | 125                            | 180                          | 120               | 140                  |
| YELLOW SALON | 86                             | 100                          | 36                | 74                   |
| GREEN SALON  | 72                             | 90                           | 60                | 84                   |
| BLUE SALON   | 49                             | 60                           | 36                | 48                   |

Vellow Salon

At 86 m<sup>2</sup>, the **Yellow Salon** offers the opportunity to organize a seated dinner for up to 36 guests or a standing cocktail for up to 100 guests. In this wounderful equiped room our "Golden Bar" is situated.

Between to the Red & the Blue Salon, connected by large double doors, the Yellow Salon is also suitable for banquets for about 220 guests.

|              | ROOM SIZE<br>(m <sup>2</sup> ) | <b>COCKTAIL</b><br>(Persons) | GALA<br>(Persons) | <b>THEATER</b><br>(Persons) |
|--------------|--------------------------------|------------------------------|-------------------|-----------------------------|
| RED SALON    | 125                            | 180                          | 120               | 140                         |
| YELLOW SALON | 86                             | 100                          | 36                | 74                          |
| GREEN SALON  | 72                             | 90                           | 60                | 84                          |
| BLUE SALON   | 49                             | 60                           | 36                | 48                          |

1\_1, al reen

At 72  $m^2$ , the **Green Salon** offers the opportunity to organize a seated dinner for up to 60 guests or a standing cocktail for up to 90 guests.

Connected to the Red Salon by large double doors, the Green Salon is the perfect solutions for a combination of cocktails and gala buffet for about 90 guests.

Blue Salon

At 49  $m^2$ , the **Blue Salon** offers the opportunity to organize a seated dinner for up to 36 guests or a standing cocktail for up to 60 guests.

Connected to the Yellow Salon by large double doors, the Blue Salon is also suitable for a combination of a presentation and cocktails for about 50 guests.