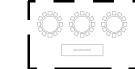

the **NODE** ART / PEOPLE / SPACES @ BERGGASSE

alon

At 125 m<sup>2</sup>, the **Red Salon** is the centerpiece of the state rooms and offers the opportunity to organize a seated dinner for up to 120 guests or a standing cocktail for up to 180 people.

Connected to the Yellow Salon and Green Salon by large double doors, the Red Salon is also suitable for receptions for about 370 guests.

|              | ROOM SIZE<br>(m <sup>2</sup> ) | <b>COCKTAIL</b><br>(Persons) | GALA<br>(Persons) | THEATER<br>(Persons) |
|--------------|--------------------------------|------------------------------|-------------------|----------------------|
| RED SALON    | 125                            | 180                          | 120               | 140                  |
| YELLOW SALON | 86                             | 100                          | 36                | 74                   |
| GREEN SALON  | 72                             | 90                           | 60                | 84                   |
| BLUE SALON   | 49                             | 60                           | 36                | 48                   |