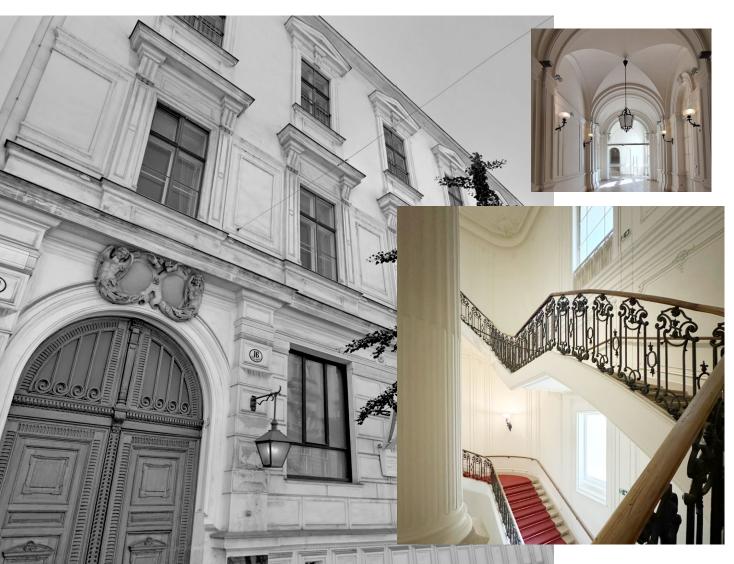

## ART / PEOPLE / SPACES

(Inlais Festetics

Palais Festetics was built in 1858 in the New Viennese Renaissance style by the architect duo Johann Julius Romano and August Schwendenwein for Countess Eugénie Festetics of Tolna.

Immerse yourself in imperial flair and let yourself be carried away into the world of neo-rokoko by the four sumptuously furnished state rooms with their precious furnishings.

Explore our gorgeous rooms which offer the perfect setting for all kind of events.