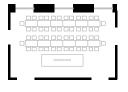

the **NODE** ART / PEOPLE / SPACES @ BERGGASSE

alon

At 125 m<sup>2</sup>, the **Red Salon** is the centerpiece of the state rooms and offers the opportunity to organize a seated dinner for up to 120 guests or a standing cocktail for up to 180 people.

Connected to the Yellow Salon and Green Salon by large double doors, the Red Salon is also suitable for receptions for about 370 guests.

|              | ROOM SIZE<br>(m <sup>2</sup> ) | <b>COCKTAIL</b><br>(Persons) | GALA<br>(Persons) | THEATER<br>(Persons) |
|--------------|--------------------------------|------------------------------|-------------------|----------------------|
| RED SALON    | 125                            | 180                          | 120               | 140                  |
| YELLOW SALON | 86                             | 100                          | 36                | 74                   |
| GREEN SALON  | 72                             | 90                           | 60                | 84                   |
| BLUE SALON   | 49                             | 60                           | 36                | 48                   |