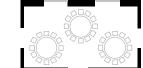

the **NODE** ART / PEOPLE / SPACES @ BERGGASSE

alon

At 125 m<sup>2</sup>, the **Red Salon** is the centerpiece of the state rooms and offers the opportunity to organize a seated dinner for up to 120 guests or a standing cocktail for up to 180 people.

Connected to the Yellow Salon and Green Salon by large double doors, the Red Salon is also suitable for receptions for about 370 guests.

|              | ROOM SIZE<br>(m <sup>2</sup> ) | <b>COCKTAIL</b><br>(Persons) | GALA<br>(Persons) | THEATER<br>(Persons) |
|--------------|--------------------------------|------------------------------|-------------------|----------------------|
| RED SALON    | 125                            | 180                          | 120               | 140                  |
| YELLOW SALON | 86                             | 100                          | 36                | 74                   |
| GREEN SALON  | 72                             | 90                           | 60                | 84                   |
| BLUE SALON   | 49                             | 60                           | 36                | 48                   |