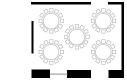

the **NODE** ART / PEOPLE / SPACES @ BERGGASSE

alon

At 125 m<sup>2</sup>, the **Red Salon** is the centerpiece of the state rooms and offers the opportunity to organize a seated dinner for up to 120 guests or a standing cocktail for up to 180 people.

Connected to the Yellow Salon and Green Salon by large double doors, the Red Salon is also suitable for receptions for about 370 guests.

|              | ROOM SIZE<br>(m <sup>2</sup> ) | <b>COCKTAIL</b><br>(Persons) | GALA<br>(Persons) | THEATER<br>(Persons) |
|--------------|--------------------------------|------------------------------|-------------------|----------------------|
| RED SALON    | 125                            | 180                          | 120               | 140                  |
| YELLOW SALON | 86                             | 100                          | 36                | 74                   |
| GREEN SALON  | 72                             | 90                           | 60                | 84                   |
| BLUE SALON   | 49                             | 60                           | 36                | 48                   |