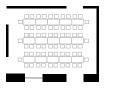

the **NODE** ART / PEOPLE / SPACES @ BERGGASSE

alon

At 125 m<sup>2</sup>, the **Red Salon** is the centerpiece of the state rooms and offers the opportunity to organize a seated dinner for up to 120 guests or a standing cocktail for up to 180 people.

Connected to the Yellow Salon and Green Salon by large double doors, the Red Salon is also suitable for receptions for about 370 guests.

|              | ROOM SIZE<br>(m <sup>2</sup> ) | <b>COCKTAIL</b><br>(Persons) | GALA<br>(Persons) | THEATER<br>(Persons) |
|--------------|--------------------------------|------------------------------|-------------------|----------------------|
| RED SALON    | 125                            | 180                          | 120               | 140                  |
| YELLOW SALON | 86                             | 100                          | 36                | 74                   |
| GREEN SALON  | 72                             | 90                           | 60                | 84                   |
| BLUE SALON   | 49                             | 60                           | 36                | 48                   |