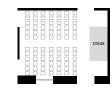

the **NODE** ART / PEOPLE / SPACES @ BERGGASSE

alon

At 125 m<sup>2</sup>, the **Red Salon** is the centerpiece of the state rooms and offers the opportunity to organize a seated dinner for up to 120 guests or a standing cocktail for up to 180 people.

Connected to the Yellow Salon and Green Salon by large double doors, the Red Salon is also suitable for receptions for about 370 guests.

|              | ROOM SIZE<br>(m <sup>2</sup> ) | <b>COCKTAIL</b><br>(Persons) | GALA<br>(Persons) | THEATER<br>(Persons) |
|--------------|--------------------------------|------------------------------|-------------------|----------------------|
| RED SALON    | 125                            | 180                          | 120               | 140                  |
| YELLOW SALON | 86                             | 100                          | 36                | 74                   |
| GREEN SALON  | 72                             | 90                           | 60                | 84                   |
| BLUE SALON   | 49                             | 60                           | 36                | 48                   |