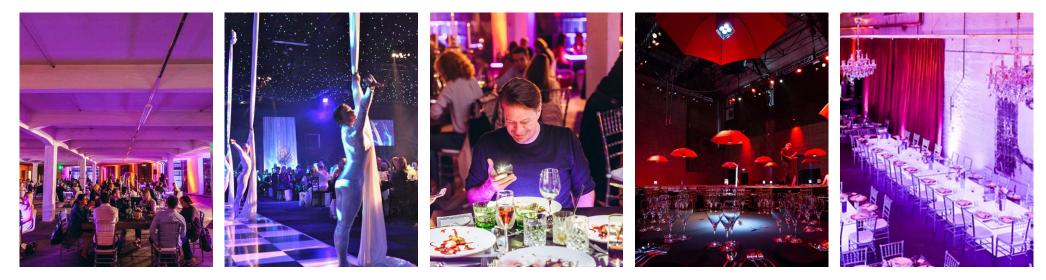

Plan a festive gala dinner, a cocktail reception, a private celebration, a corporate event or a product reveal – the marvelous town palace in the heart of the city is the ideal place for your very special event.

Together we will organize your gala according to your wishes and your ideas.

Let's create a unique memory together.

I nemium Gvents

### YOU ARE LOOKING FOR AN EXTRAORDINARY & MAGNIFICENT LOCATION FOR YOUR NEXT

CORPORATE EVENT / PRODUCT PRESENTATION / PRESS DAY / FASHION SHOW / COCKTAIL RECEPTION / GALA DINNER

Neminn jvent

The beautiful Palais Festetics at Berggasse 16 is located in the centre of the historic Alsergrund, not far from Vienna's historic Ringstrasse. Our rooms, either in neo-Rococo style or in industrial chic, offer an extraordinary setting for exclusive events.