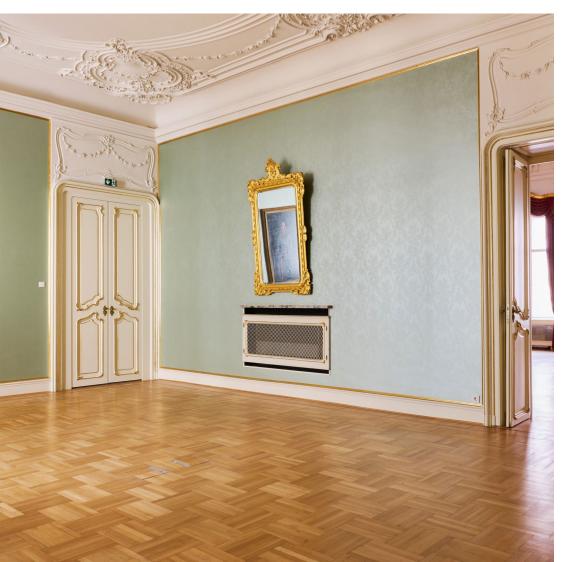

Immerse yourself in imperial flair and let yourself be carried away into the world of neo-rokoko by the four sumptuously furnished state rooms with their precious furnishings.

Explore our gorgeous rooms which offer the perfect setting for all kind of events.

the **NODE** ART / PEOPLE / SPACES @ BERGGASSE

alon

At 125 m<sup>2</sup>, the **Red Salon** is the centerpiece of the state rooms and offers the opportunity to organize a seated dinner for up to 120 guests or a standing cocktail for up to 180 people.

Connected to the Yellow Salon and Green Salon by large double doors, the Red Salon is also suitable for receptions for about 370 guests.

|              | ROOM SIZE<br>(m <sup>2</sup> ) | <b>COCKTAIL</b><br>(Persons) | GALA<br>(Persons) | THEATER<br>(Persons) |
|--------------|--------------------------------|------------------------------|-------------------|----------------------|
| RED SALON    | 125                            | 180                          | 120               | 140                  |
| YELLOW SALON | 86                             | 100                          | 36                | 74                   |
| GREEN SALON  | 72                             | 90                           | 60                | 84                   |
| BLUE SALON   | 49                             | 60                           | 36                | 48                   |