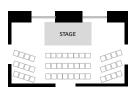

Connected to the Yellow Salon and Green Salon by large double doors, the Red Salon is also suitable for receptions for about 370 guests.

|              | ROOM SIZE<br>(m <sup>2</sup> ) | <b>COCKTAIL</b><br>(Persons) | GALA<br>(Persons) | THEATER<br>(Persons) |
|--------------|--------------------------------|------------------------------|-------------------|----------------------|
| RED SALON    | 125                            | 180                          | 120               | 140                  |
| YELLOW SALON | 86                             | 100                          | 36                | 74                   |
| GREEN SALON  | 72                             | 90                           | 60                | 84                   |
| BLUE SALON   | 49                             | 60                           | 36                | 48                   |