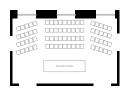

the **NODE** ART / PEOPLE / SPACES @ BERGGASSE

alon

At 125 m<sup>2</sup>, the **Red Salon** is the centerpiece of the state rooms and offers the opportunity to organize a seated dinner for up to 120 guests or a standing cocktail for up to 180 people.

Connected to the Yellow Salon and Green Salon by large double doors, the Red Salon is also suitable for receptions for about 370 guests.

|              | ROOM SIZE<br>(m <sup>2</sup> ) | <b>COCKTAIL</b><br>(Persons) | GALA<br>(Persons) | THEATER<br>(Persons) |
|--------------|--------------------------------|------------------------------|-------------------|----------------------|
| RED SALON    | 125                            | 180                          | 120               | 140                  |
| YELLOW SALON | 86                             | 100                          | 36                | 74                   |
| GREEN SALON  | 72                             | 90                           | 60                | 84                   |
| BLUE SALON   | 49                             | 60                           | 36                | 48                   |