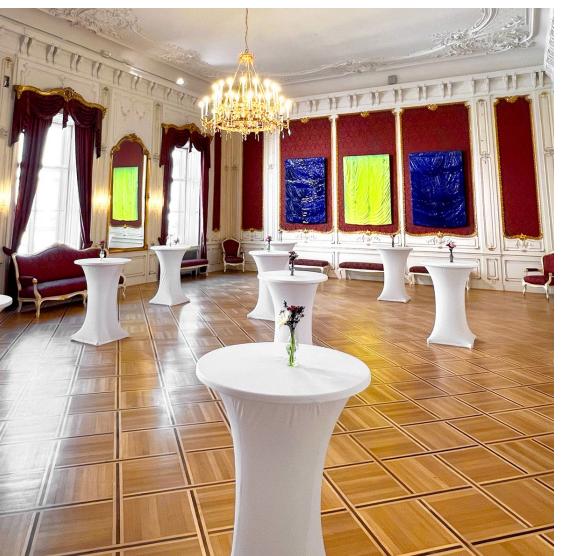

the **NODE** ART / PEOPLE / SPACES @ BERGGASSE

alon

At 125 m<sup>2</sup>, the **Red Salon** is the centerpiece of the state rooms and offers the opportunity to organize a seated dinner for up to 120 guests or a standing cocktail for up to 180 people.

Connected to the Yellow Salon and Green Salon by large double doors, the Red Salon is also suitable for receptions for about 370 guests.

|              | ROOM SIZE<br>(m <sup>2</sup> ) | <b>COCKTAIL</b><br>(Persons) | GALA<br>(Persons) | THEATER<br>(Persons) |
|--------------|--------------------------------|------------------------------|-------------------|----------------------|
| RED SALON    | 125                            | 180                          | 120               | 140                  |
| YELLOW SALON | 86                             | 100                          | 36                | 74                   |
| GREEN SALON  | 72                             | 90                           | 60                | 84                   |
| BLUE SALON   | 49                             | 60                           | 36                | 48                   |