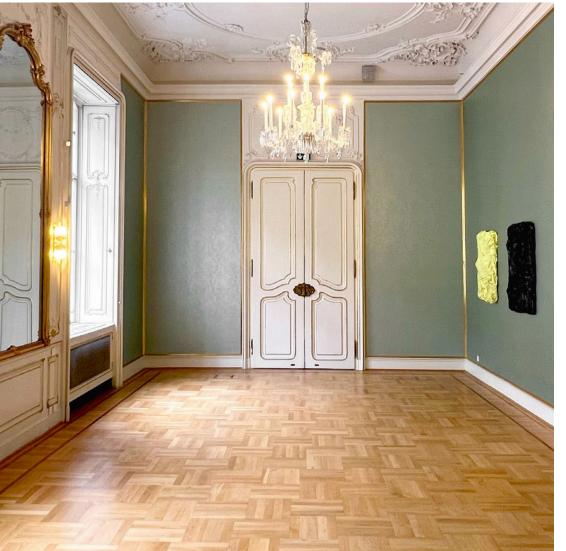

Immerse yourself in imperial flair and let yourself be carried away into the world of neo-rokoko by the four sumptuously furnished state rooms with their precious furnishings.

Explore our gorgeous rooms which offer the perfect setting for all kind of events.

the **NODE** ART / PEOPLE / SPACES @ BERGGASSE

alon

At 125 m<sup>2</sup>, the **Red Salon** is the centerpiece of the state rooms and offers the opportunity to organize a seated dinner for up to 120 guests or a standing cocktail for up to 180 people.

Connected to the Yellow Salon and Green Salon by large double doors, the Red Salon is also suitable for receptions for about 370 guests.

|              | ROOM SIZE<br>(m <sup>2</sup> ) | <b>COCKTAIL</b><br>(Persons) | GALA<br>(Persons) | THEATER<br>(Persons) |
|--------------|--------------------------------|------------------------------|-------------------|----------------------|
| RED SALON    | 125                            | 180                          | 120               | 140                  |
| YELLOW SALON | 86                             | 100                          | 36                | 74                   |
| GREEN SALON  | 72                             | 90                           | 60                | 84                   |
| BLUE SALON   | 49                             | 60                           | 36                | 48                   |