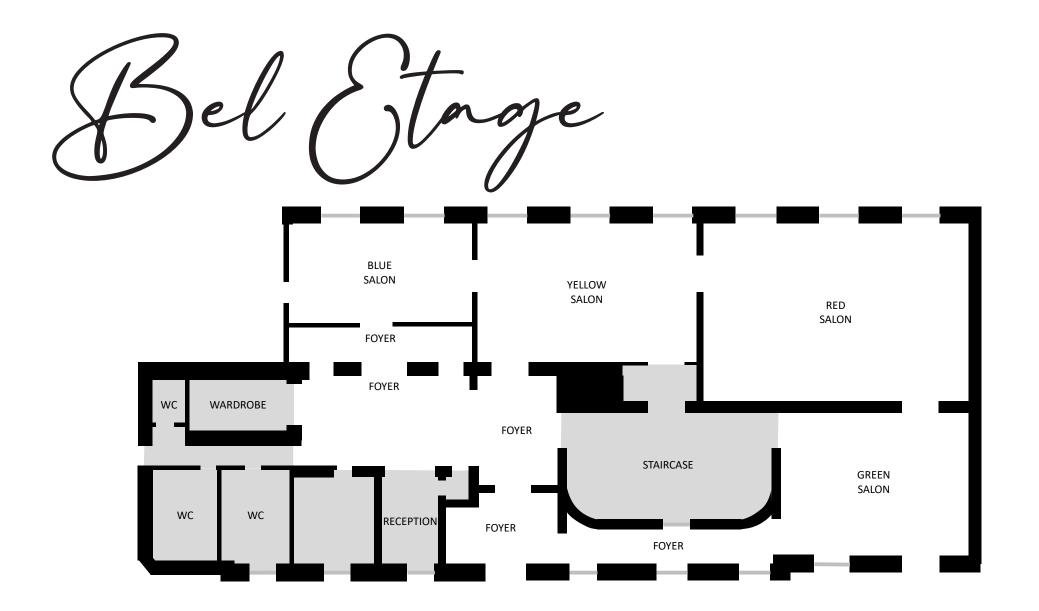

the **NODE** ART / PEOPLE / SPACES @ BERGGASSE

alon

At 125 m<sup>2</sup>, the **Red Salon** is the centerpiece of the state rooms and offers the opportunity to organize a seated dinner for up to 120 guests or a standing cocktail for up to 180 people.

Connected to the Yellow Salon and Green Salon by large double doors, the Red Salon is also suitable for receptions for about 370 guests.

|              | ROOM SIZE<br>(m <sup>2</sup> ) | <b>COCKTAIL</b><br>(Persons) | GALA<br>(Persons) | THEATER<br>(Persons) |
|--------------|--------------------------------|------------------------------|-------------------|----------------------|
| RED SALON    | 125                            | 180                          | 120               | 140                  |
| YELLOW SALON | 86                             | 100                          | 36                | 74                   |
| GREEN SALON  | 72                             | 90                           | 60                | 84                   |
| BLUE SALON   | 49                             | 60                           | 36                | 48                   |

Vellow Salon

At 86 m<sup>2</sup>, the **Yellow Salon** offers the opportunity to organize a seated dinner for up to 36 guests or a standing cocktail for up to 100 guests. In this wounderful equiped room our "Golden Bar" is situated.

Between to the Red & the Blue Salon, connected by large double doors, the Yellow Salon is also suitable for banquets for about 220 guests.

|              | ROOM SIZE<br>(m <sup>2</sup> ) | <b>COCKTAIL</b><br>(Persons) | GALA<br>(Persons) | <b>THEATER</b><br>(Persons) |
|--------------|--------------------------------|------------------------------|-------------------|-----------------------------|
| RED SALON    | 125                            | 180                          | 120               | 140                         |
| YELLOW SALON | 86                             | 100                          | 36                | 74                          |
| GREEN SALON  | 72                             | 90                           | 60                | 84                          |
| BLUE SALON   | 49                             | 60                           | 36                | 48                          |

1\_1, al reen

At 72  $m^2$ , the **Green Salon** offers the opportunity to organize a seated dinner for up to 60 guests or a standing cocktail for up to 90 guests.

Connected to the Red Salon by large double doors, the Green Salon is the perfect solutions for a combination of cocktails and gala buffet for about 90 guests.

Blue Salon

At 49  $m^2$ , the **Blue Salon** offers the opportunity to organize a seated dinner for up to 36 guests or a standing cocktail for up to 60 guests.

Connected to the Yellow Salon by large double doors, the Blue Salon is also suitable for a combination of a presentation and cocktails for about 50 guests.