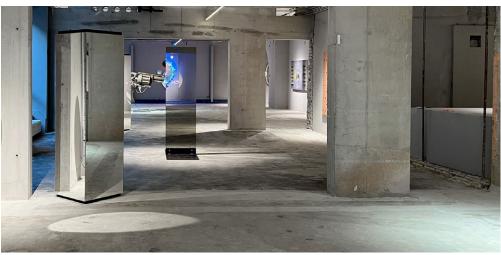

rtspace

Our **Artspace**, the rough diamond, extends over 430m2. The new beton elements, the old brick walls and the generous window fronts create a unique atmosphere.

With its cool but uncomplicated charm, this is the perfect setting for fashion shows, product presentations or press events.